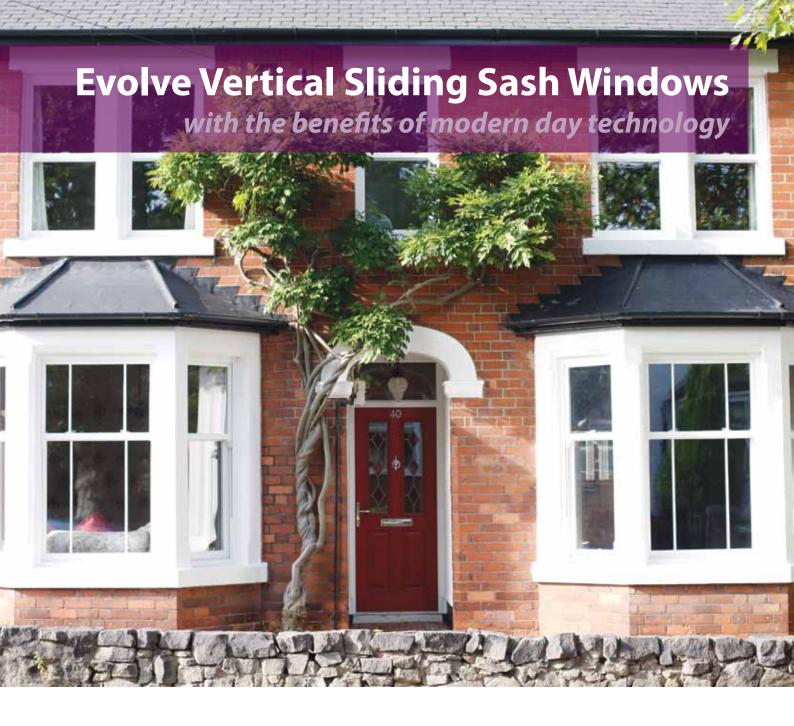

# **Evolve VS Vertical Sliding Sash Windows** with the benefits of modern day technology

Evolve VS windows are manufactured to maintain the elegant proportions of traditional sash windows, whilst incorporating the very best of modern day technology. Evolve VS windows enable your customers to enjoy the low maintenance and high security of PVCu without the problems associated with timber sash windows.

From a terraced house to a stately home, Evolve vertical sliding sash windows ensure that every property retains its character and charm. Synseal offer a wide range of styles, colours and hardware options, whilst providing the benefits of modern day technology.

Many buildings have been disfigured by inappropriate window replacements that have ruined the character of the property. Our windows enable you to install new windows that blend into their surroundings. Sculptured Astragal bars, sash horns, two sliding sashes and a choice of hardware all add to the traditional feel of these beautiful windows. Vertical sliding sash windows from Synseal are guaranteed for 10 years as they are manufactured with the highest quality materials under the strictest quality controls.