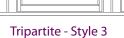

# **Shape options:**

The Evolve VS is available in a wide variety of styles to suit every property. Here are some styles you can order:

We also offer 90° and variable angle bay posts. Email vsquotations@synseal.com for further information.

1/2

2/5 x 3/5

1/3 x 2/3

Non-Bar

Asymmetric

**Centre Bar** 

Three Light

Offset Three Light