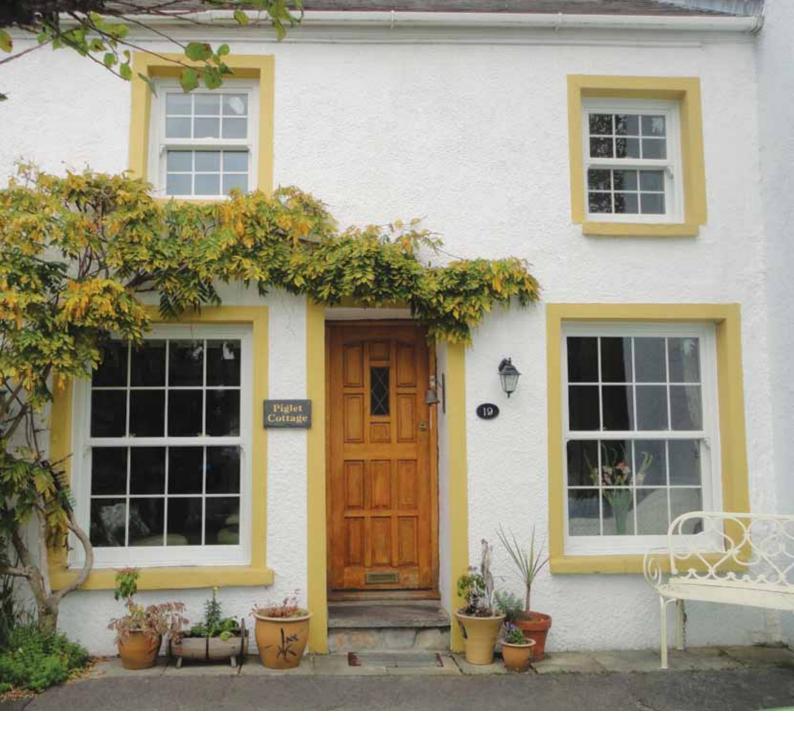

From a terraced house to a stately home, Evolve vertical sliding sash windows ensure that every property retains its character and charm. Synseal offer a wide range of styles, colours and hardware options, whilst providing the benefits of modern day technology.

Many buildings have been disfigured by inappropriate window replacements that have ruined the character of the property. Our windows enable you to install new windows that blend into their surroundings. Sculptured Astragal bars, sash horns, two sliding sashes and a choice of hardware all add to the traditional feel of these beautiful windows. Vertical sliding sash windows from Synseal are guaranteed for 10 years as they are manufactured with the highest quality materials under the strictest quality controls.

## Choose a window to suit your project

Every window we manufacture is made to order. Every home and personal taste is different so we can offer you a wide range of styles, colours and hardware so your window will suit the property they are to be installed in perfectly.