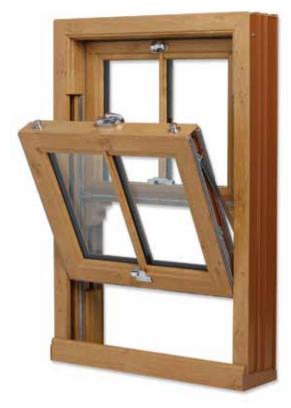

Evolve VS windows feature tilting upper and lower sashes for ease of cleaning, low line beads and gaskets for improved sight lines, energy efficient glass to reduce heating bills and above all they are quality assured for your customers' peace of mind.

Margin

Half Georgian

True Arch

Both sashes slide up and down, great for cleaning access and ventilation