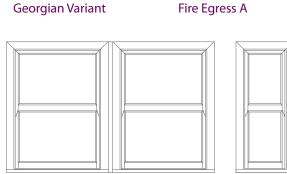

# **Shape options:**

The Evolve VS is available in a wide variety of styles to suit every property. Here are some styles you can order:

We also offer 90° and variable angle bay posts. Email vsquotations@synseal.com for further information.