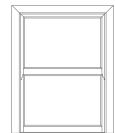

Margin

Half Georgian

True Arch

Both sashes slide up and down, great for cleaning access and ventilation