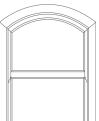

# **Shape options:**

The Evolve VS is available in a wide variety of styles to suit every property. Here are some styles you can order:

We also offer 90° and variable angle bay posts. Email vsquotations@synseal.com for further information.

Margin

Half Georgian

True Arch

Both sashes slide up and down, great for cleaning access and ventilation