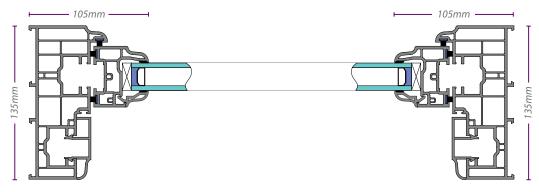

# **Schematics**

Technical drawings below showing cross sections of the Evolve VS window.

Vertical section through sash with standard sill

Vertical section through sash with DBR and non standard sill option

Horizontal section through top sash