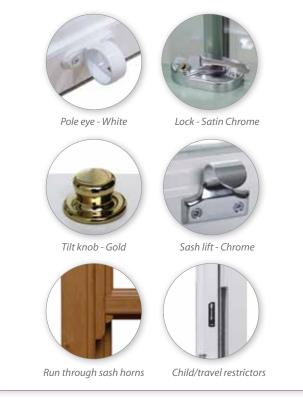

## Hardware

High quality balance weights and hardware are fixed to integral reinforcements for reliable and smooth opening time after time. Hardware is available in white, gold, chrome and satin chrome:

- Guaranteed for 10 years
- Georgian or Astragal bar finish available
- Decorative sash horns (optional)
- Run through sash horns (optional)
- Anti-jemmy bar (optional)
- Child/travel restrictors (optional)
- · Deep bottom rail for a period look (optional)
- Sill jointers for professional detailing