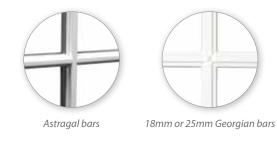

## Bars

To achieve a traditional look without the need for individual units of glass, our vertical sliding sash windows offer a choice of internal/external Georgian glazing bars.

- Guaranteed for 10 years
- Georgian or Astragal bar finish available
- Decorative sash horns (optional)
- Run through sash horns (optional)
- Anti-jemmy bar (optional)
- Child/travel restrictors (optional)
- · Deep bottom rail for a period look (optional)
- Sill jointers for professional detailing