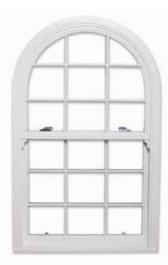

Margin

Half Georgian

True Arch

Both sashes slide up and down, great for cleaning access and ventilation