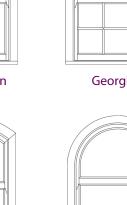

## Bars

To achieve a traditional look without the need for individual units of glass, our vertical sliding sash windows offer a choice of internal/external Georgian glazing bars.

Margin

Half Georgian

True Arch

Both sashes slide up and down, great for cleaning access and ventilation