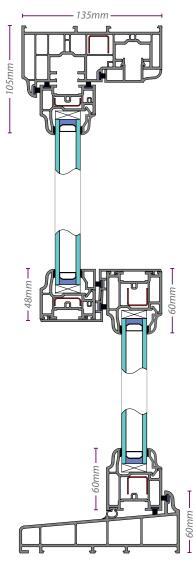

# **Schematics**

Technical drawings below showing cross sections of the Evolve VS window.

Vertical section through sash with standard sill

Vertical section through sash with DBR and non standard sill option