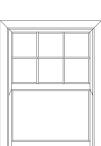

# **Shape options:**

The Evolve VS is available in a wide variety of styles to suit every property. Here are some styles you can order:

We also offer 90° and variable angle bay posts. Email vsquotations@synseal.com for further information.

1/2

2/5 x 3/5

1/3 x 2/3

Non-Bar

Asymmetric

**Centre Bar** 

Three Light

Offset Three Light