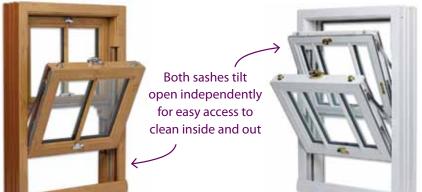

Evolve VS windows feature tilting upper and lower sashes for ease of cleaning, low line beads and gaskets for improved sight lines, energy efficient glass to reduce heating bills and above all they are quality assured for your customers' peace of mind.

Margin

Half Georgian

True Arch

Both sashes slide up and down, great for cleaning access and ventilation