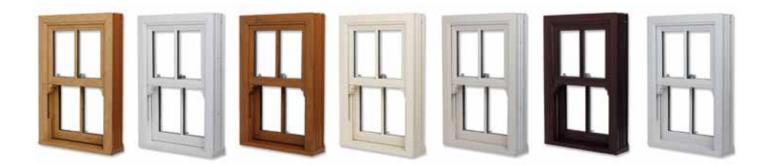

## Non foiled

Our windows are available in the following colour options:

## Foiled

The foiled finish bring windows to life with a glossy, freshly painted, grained wood effect - a grained wooden finish that never needs painting!