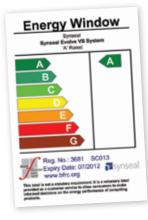

#### Energy efficient and environmentally friendly

Today window designers have more challenges. Not only do they need to design windows to keep out the wind and rain and let the sun in, but they have to consider the

environmental options. Our windows are not only lead free, but they have a C energy rating as standard, (with optional upgrades to A or B) with low E double glazed glass units to keep the heat in and reduce heating bills. The windows also have brush seals around the openings for exceptional draught proofing. Choosing PVCu over timber is the environmentally friendly choice. The majority of end of life PVCu windows can be recycled over and over again to produce new windows.

Our VS windows have achieved the energy saving trust recommended mark. Giving your customers peace of mind that they are installing the best energy saving products.