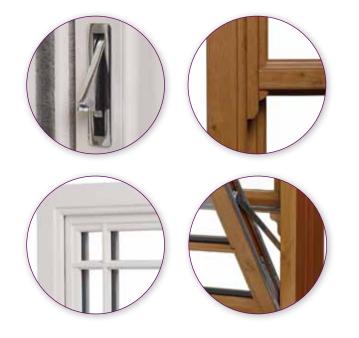

# Safe and secure with a beautiful finish

Evolve vertical sliding sash windows are fully reinforced with aluminium and sliding sashes are fully reinforced with galvanised steel. This is to not only prevent deflection in windy weather, but also to strengthen the sashes so that they are capable of carrying the weight of the glass and provide a strong secure fixing for handles, latches and other components.

The high quality balances maintain the equilibrium of the sash window at any point of travel and robust locking devices ensure homes are secure. All of this gives you improved strength, greater safety and comfort in the knowledge that the windows that you have purchased are built to last.

## Hardware

High quality balance weights and hardware are fixed to integral reinforcements for reliable and smooth opening time after time. Hardware is available in white, gold, chrome and satin chrome: