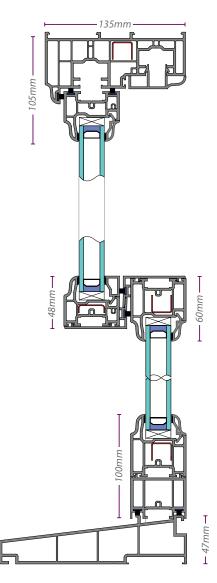

# **Schematics**

Technical drawings below showing cross sections of the Evolve VS window.

Vertical section through sash with standard sill

Vertical section through sash with DBR and non standard sill option