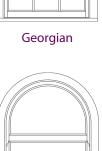

## Bars

To achieve a traditional look without the need for individual units of glass, our vertical sliding sash windows offer a choice of internal/external Georgian glazing bars.

# **Shape options:**

The Evolve VS is available in a wide variety of styles to suit every property. Here are some styles you can order:

We also offer 90° and variable angle bay posts. Email vsquotations@synseal.com for further information.